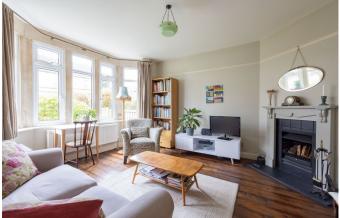

- Handsome, traditional bay fronted character house
- Superbly presented living space over three floors
- · Living Room with open 'Jetmaster' fire
- · Top floor suite with shower room
- · Ground floor cloakroom