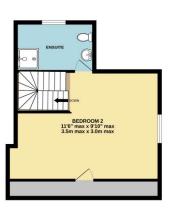

KITCHENIDINING ROOM
181° max x 12'10° max
5.5m max x 3.5m max
4.11° max x 12'2° max
4.3m max x 3.7m max

Whist every attempt has been made to ensure the accuracy of the floorplan contained here, measurements of doors, windows, rooms and any other items are approximate and no responsibility is laken for any enror, omission or mis-statement. This plan is for illustrative purposes only and should be used as such by any prospective purchaser. The services, systems and appliances shown have not been tested and no guarante as to their operability or efficiency can be given.