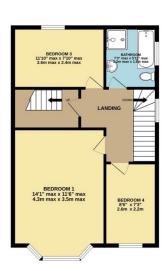

KITCHENIDINING ROOM
181° max x 12'10° max
5.5m max x 3.5m max
4.11° max x 12'2° max
4.3m max x 3.7m max

Whist every attempt has been made to ensure the accuracy of the floorplan contained here, measurements of doors, windows, rooms and any other items are approximate and no responsibility is laken for any enror, omission or mis-statement. This plan is for illustrative purposes only and should be used as such by any prospective purchaser. The services, systems and appliances shown have not been tested and no guarante as to their operability or efficiency can be given.